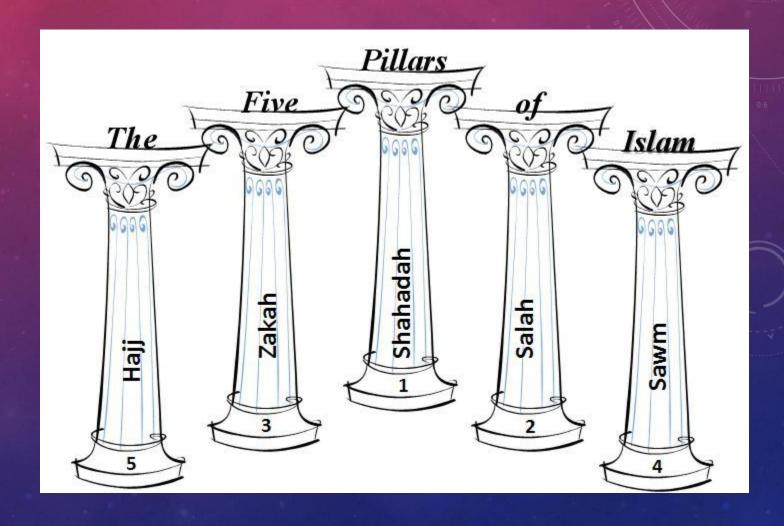

## ALLAH



# ISLAM







## GABRIEL





## QURAN

#### HADITH



## MOSQUE





# MAKKAH/MECCA



#### FIVE PILLARS



#### RAMADAN



El Misaharaty – the Ramadan drummer who beats his drum to make people wake up for their Suhoor; almost non existent today



Fanouz –Ramadan Lantern is colorful lamp displaying beautiful artwork and is very popular among children even till date.

#### HAJJ



#### JIHAD



## BAZAAR



### SUNNI VS. SHIITE (SHIA)



Total population is approximately 90% Sunni & 10% Shiite



## BEDOUIN

# HOUSE OF WISDOM







#### UMAYYAD DYNASTY

## ASTROLABE





# CALLIGRAPHY







## ARABESQUE







#### ALCHEMY

#### Common alchemical symbols

















PRECIPITATION









QUICKLIME





SUBLIMATION







QUA FORTIS













SAL AMMONIAC





DISSOLUTION



LIQUOR HEPATIS









PROJECTION





COAGULATION







FILTRATION







DISTILLED VINEGAR



CONGELATION