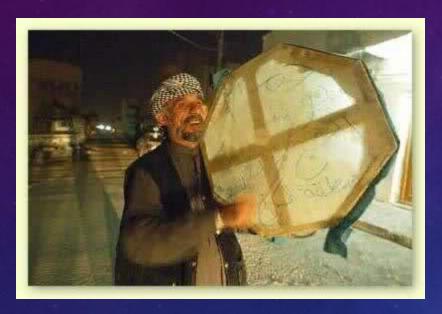

#### RAMADAN

El Misaharaty – the Ramadan drummer who beats his drum to make people wake up for their Suhoor; almost non existent today

Fanouz –Ramadan Lantern is colorful lamp displaying beautiful artwork and is very popular among children even till date.