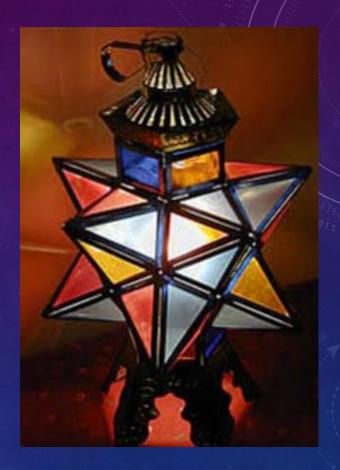

#### RAMADAN

El Misaharaty – the Ramadan drummer who beats his drum to make people wake up for their Suhoor; almost non existent today

Fanouz –Ramadan Lantern is colorful lamp displaying beautiful artwork and is very popular among children even till date.