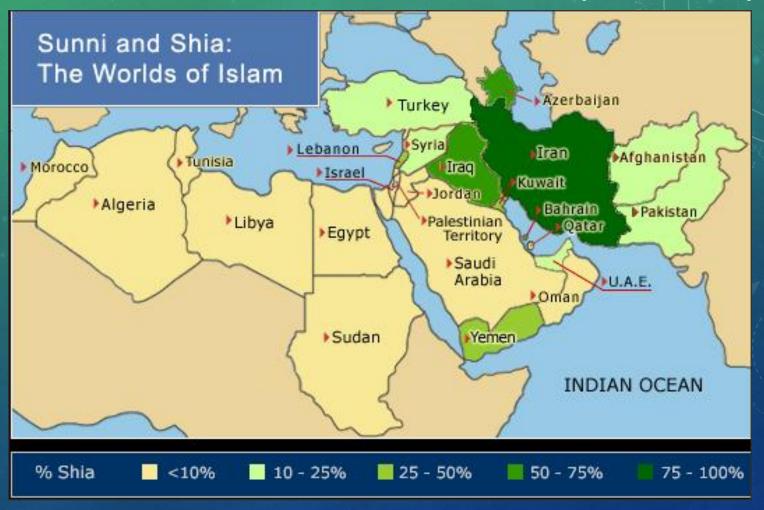

### SUNNI VS. SHIITE (SHIA)

Total population is approximately 90% Sunni & 10% Shiite