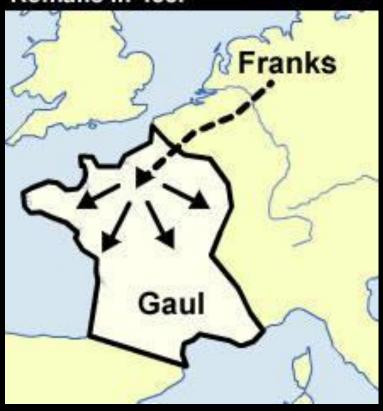

#### LAY

Germanic "Franks" migrate into Gaul, which is abandoned by Romans in 455.

#### **FRANKS**

CLOVIS, KING OF THE FRANKS