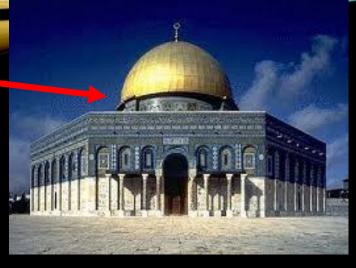

# <u>Dome on the Rock</u> – first work of Islamic architecture; built during the Umayyad Dynasty

# What piece of architecture does this resemble?