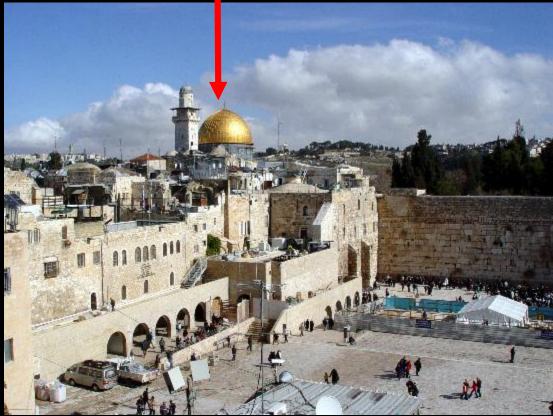

# <u>Dome on the Rock</u> – first work of Islamic architecture; built during the Umayyad Dynasty

# What piece of architecture does this resemble?

#### **JERUSALEM**